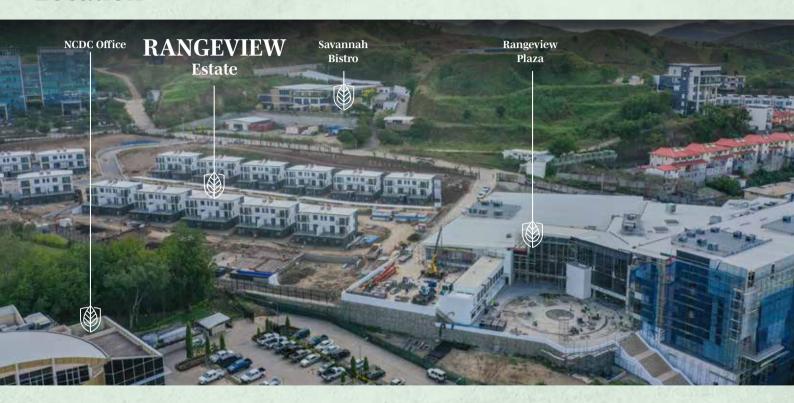

#### **Fun Facts:**

- Internal access to Rangeview Plaza
- 5 minutes to the Royal POM Golf Club
- 6 minutes to the Airport
- · Walking distance to the Sir John Guise Stadium
- Within the vicinity of the National Museum & Art Gallery and the Moresby Arts Theatre

### Location

Development of 88 Townhouses over 2-3 levels Located along Waigani Drive adjacent to the NCDC City Hall