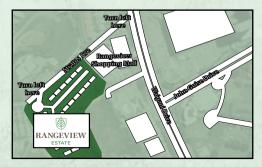

### Location

Development of 88 Townhouses over 2-3 levels Located along Waigani Drive adjacent to the NCDC City Hall