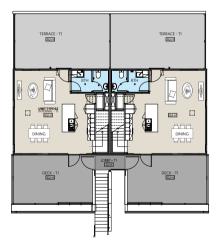

# 2 BedroomApartment

Type B - Floor Plan (Level 2)

# 3 Bedroom Apartment

Type B - Level Plan (Level 1)